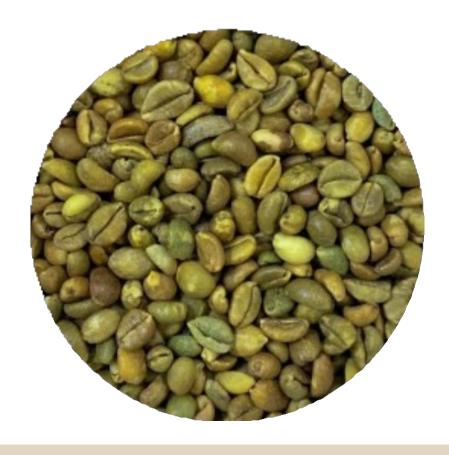

# VIETNAMESE ROBUSTA COFFEE

• Moisture: 12.5% max.

Admixture: 0.5% max.

• Black& Broken: 0.5% max,

• Screen: SCR14, SCR16, SCR18

• Altitude: 800m - 900m

• Origin: Daklak, Daknong Province

• Capacity: 300 - 350 tons per year

# VIETNAMESE ARABICA COFFEE

• Moisture: 12.5% max.

Admixture: 0.5% max.

• Black& Broken: 0.5% max,

• Screen: SCR14, SCR16, SCR18

• Altitude: 1200m - 1450m

• Origin: Lam Dong Province

• Capacity: 150 - 200 tons per year