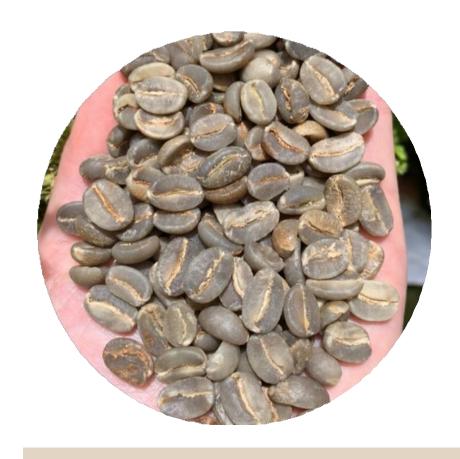

# VIETNAMESE ROBUSTA COFFEE

• Moisture: 12.5% max.

Admixture: 0.5% max.

• Black& Broken: 0.5% max,

• Screen: SCR14, SCR16, SCR18

• Altitude: 800m - 900m

• Origin: Daklak, Daknong Province

• Capacity: 300 - 350 tons per year

# VIETNAMESE ARABICA COFFEE

• Moisture: 12.5% max.

Admixture: 0.5% max.

• Black& Broken: 0.5% max,

• Screen: SCR14, SCR16, SCR18

• Altitude: 1200m - 1450m

• Origin: Lam Dong Province

• Capacity: 150 - 200 tons per year