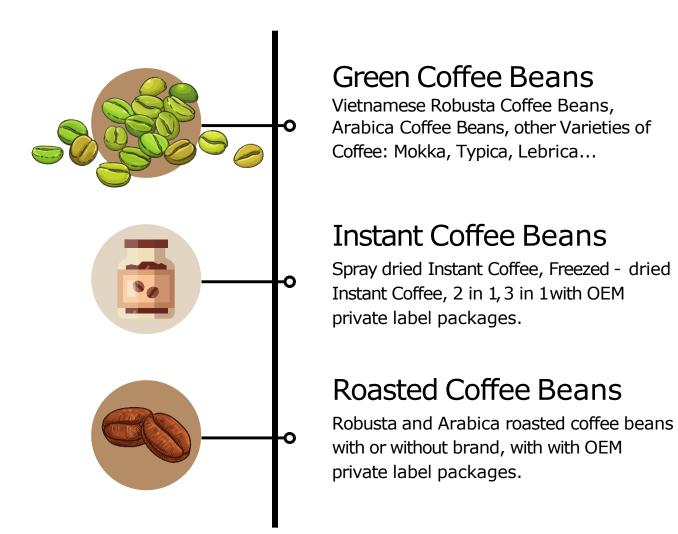

### OUR PRODUCTS

# VIETNAMESE ROBUSTA COFFEE

• Moisture: 12.5% max.

Admixture: 0.5% max.

• Black& Broken: 0.5% max,

• Screen: SCR14, SCR16, SCR18

• Altitude: 800m - 900m

• Origin: Daklak, Daknong Province

• Capacity: 300 - 350 tons per year

# VIETNAMESE ARABICA COFFEE

• Moisture: 12.5% max.

Admixture: 0.5% max.

• Black& Broken: 0.5% max,

• Screen: SCR14, SCR16, SCR18

• Altitude: 1200m - 1450m

• Origin: Lam Dong Province

• Capacity: 150 - 200 tons per year

## OTHER VARIETIES

MOKKA CAU DAT

TYPICA, BOURBON

LIBERICA & EXELSA COFFEE