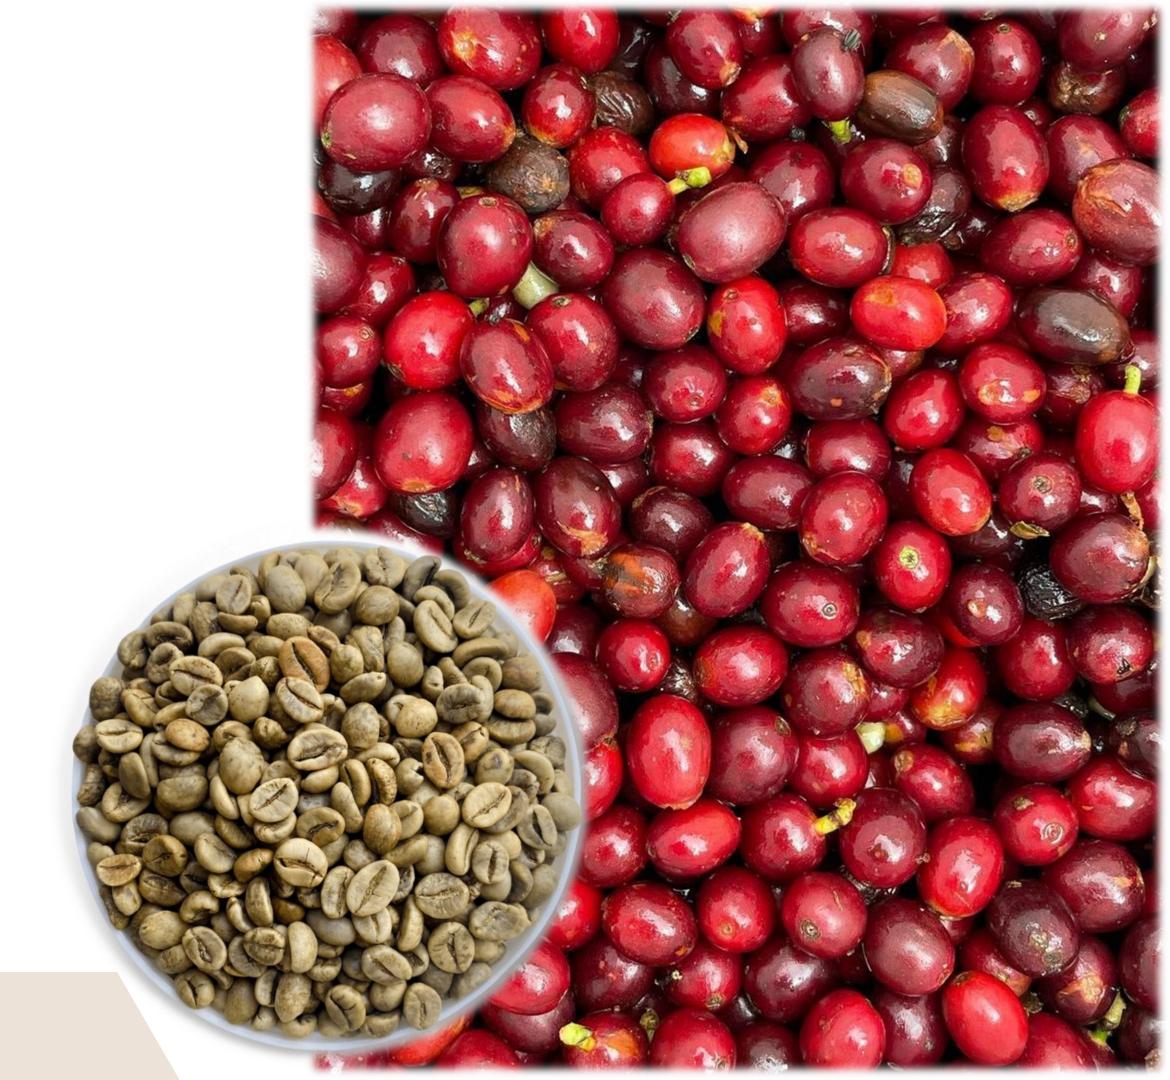

# VIETNAMESE ROBUSTA COFFEE

• Moisture: 12.5% max.

Admixture: 0.5% max.

• Black& Broken: 0.5% max,

• Screen: SCR14, SCR16, SCR18

• Altitude: 800m - 900m

• Origin: Daklak, Daknong Province

• Capacity: 300 - 350 tons per year

# VIETNAMESE ARABICA COFFEE

• Moisture: 12.5% max.

Admixture: 0.5% max.

• Black& Broken: 0.5% max,

• Screen: SCR14, SCR16, SCR18

• Altitude: 1200m - 1450m

• Origin: Lam Dong Province

• Capacity: 150 - 200 tons per year