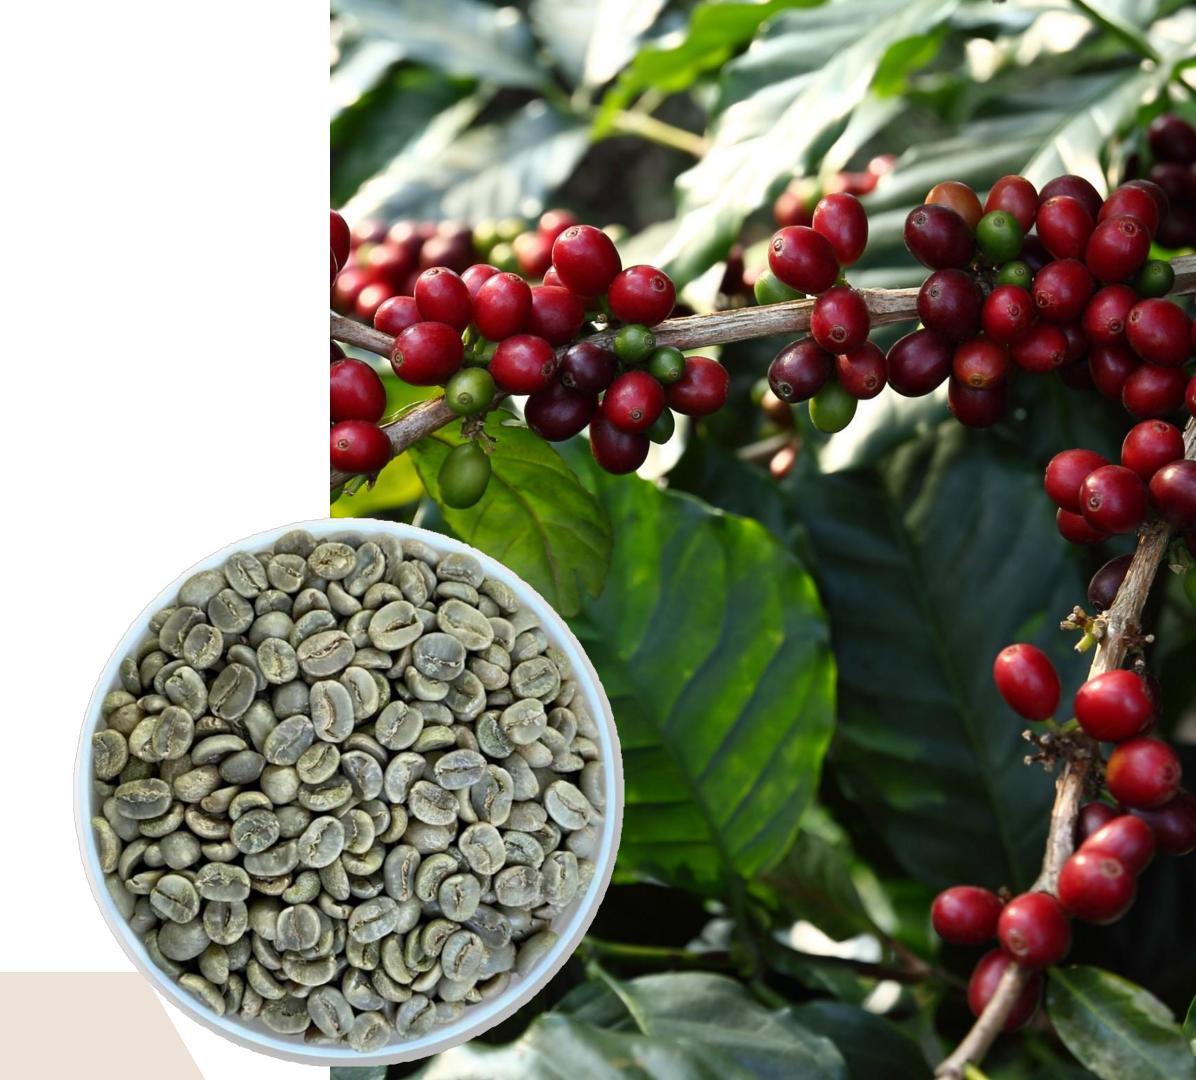

# VIETNAMESE ROBUSTA COFFEE

• Moisture: 12.5% max.

Admixture: 0.5% max.

• Black& Broken: 0.5% max,

• Screen: SCR14, SCR16, SCR18

• Altitude: 800m - 900m

• Origin: Daklak, Daknong Province

• Capacity: 300 - 350 tons per year

# VIETNAMESE ARABICA COFFEE

• Moisture: 12.5% max.

Admixture: 0.5% max.

• Black& Broken: 0.5% max,

• Screen: SCR14, SCR16, SCR18

• Altitude: 1200m - 1450m

• Origin: Lam Dong Province

• Capacity: 150 - 200 tons per year